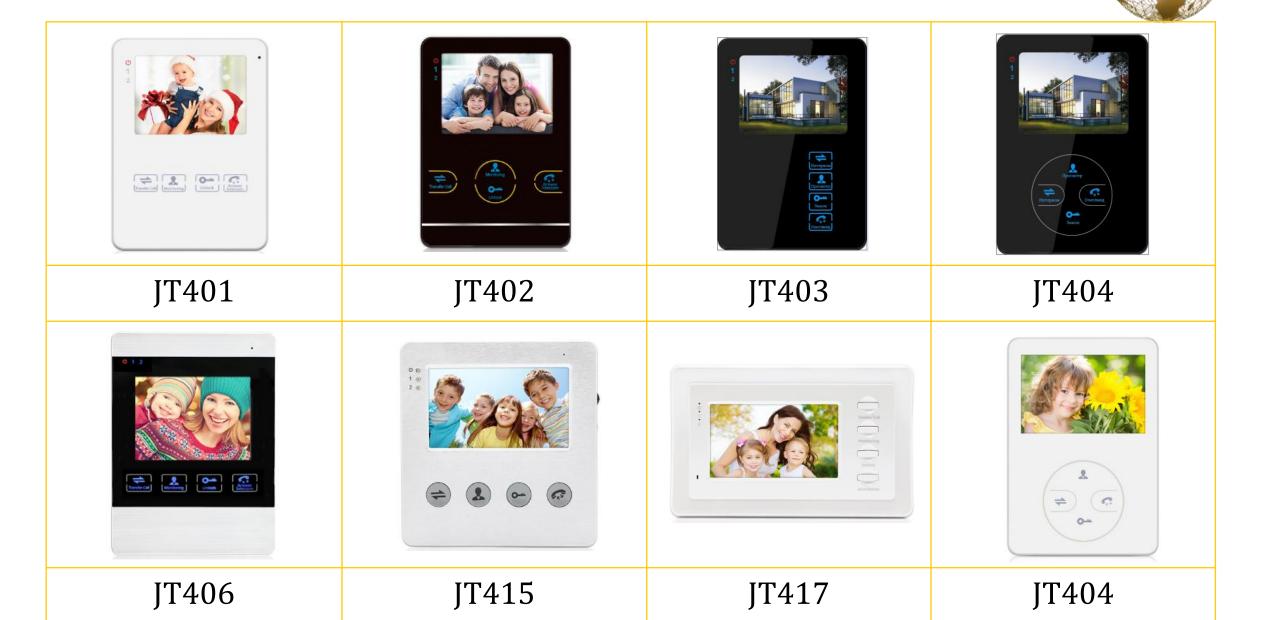

## Indoor Monitor: JT7709T-V/JT7704T-V/JT7718T-V/JT7703T-V/JT7714T-V











## Digital SIP Villa Video Door Phone



#### **Outdoor Station: JT7203**





#### Indoor Monitor: JT7709T/JT7704T/JT7718T/JT7703T/JT7714T











#### 4 Wire Villa Video Door Phone





#### **Main Feature:**

- •Waterproof IP65 (main board covered lacquer).
- •IR LED lighting for better night vision.
- •Time & clock display when standby.
- •Leave a voice message(if no answer from monitor, the outdoor station will remind you to leave a voice message).
- •Built-in motion detection.
- •Multi-language for OSD menu.

## Entry level model











JT407

JT419

JT705

JT719

#### Function:

- 1. Monitoring, talking, unlock.
- 2.Support 2 outdoor stations+1 indoor monitor.

### 4 inch/4.3 inch indoor monitor



### 7 inch indoor monitor



### 7 inch indoor monitor











JT709T Touch Screen

JT704T Touch Screen

JT718T Touch Screen

JT703T Touch Screen









JT714T Touch Screen

JT718

JT719

JT720

### 10.1 inch indoor monitor









JT101

JT102

JT103

JT104









JT105

JT107

JT119

JT118

## Outdoor station



| JT201   | JT202                   | JT203                   | JT204                 | JT206                   | JT208<br>(1/2/3 button)          | JT218 |
|---------|-------------------------|-------------------------|-----------------------|-------------------------|----------------------------------|-------|
|         |                         |                         |                       |                         | 1 2 3<br>4 5 6<br>7 8 9<br>• 0 # |       |
| J