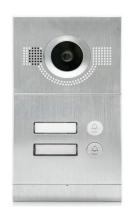

## Outdoor station

| JT201   | JT202                   | JT203                   | JT204                 | JT206                   | JT208<br>(1/2/3 button)          | JT218 |
|---------|-------------------------|-------------------------|-----------------------|-------------------------|----------------------------------|-------|
|         |                         |                         |                       |                         | 1 2 3<br>4 5 6<br>7 8 9<br>• 0 # |       |
| JT211-F | JT214<br>(2/3/4 button) | JT216<br>(2/3/4 button) | JT212<br>(1/2 button) | JT212-C<br>(1/2 button) | JT213                            | JT215 |

## Outdoor station

| JT201   | JT202                   | JT203                   | JT204                 | JT206                   | JT208<br>(1/2/3 button)          | JT218 |
|---------|-------------------------|-------------------------|-----------------------|-------------------------|----------------------------------|-------|
|         |                         |                         |                       |                         | 1 2 3<br>4 5 6<br>7 8 9<br>* 0 # |       |
| JT211-F | JT214<br>(2/3/4 button) | JT216<br>(2/3/4 button) | JT212<br>(1/2 button) | JT212-C<br>(1/2 button) | JT213                            | JT215 |