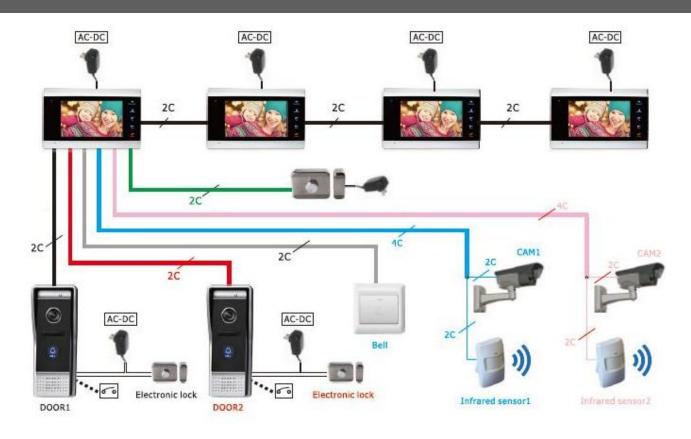

#### 4 Wire Villa Video Door Phone

#### **Main Feature:**

- •Waterproof IP65 (main board covered lacquer).
- •IR LED lighting for better night vision.
- •Time & clock display when standby.
- •Leave a voice message(if no answer from monitor, the outdoor station will remind you to leave a voice message).
- •Built-in motion detection.
- •Multi-language for OSD menu.

#### Function:

- 1. Monitoring, talking, unlock.
- 2.Support 2 outdoor stations+1 indoor monitor.