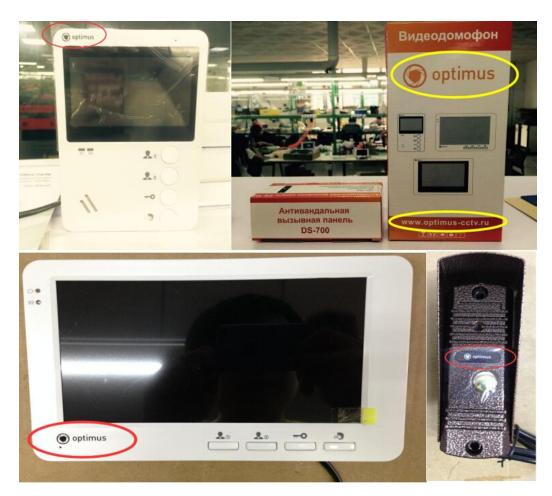

## Part 4. Our OEM

We offer OEM service to Optimus for free to silk-screen own logo on machine, color box with own website (you can check also). On right conner is 84201 which was ordered more than 3000PCS every month