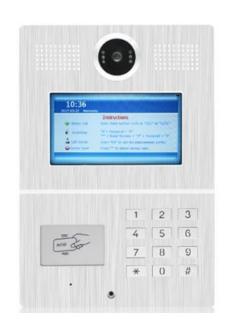

l, Digital multi apartment video intercom. Joytimer has specialized in video door phone for more then 6 years. Our products with intelligence, fashion design, simple installation advantage, we trust will give you an edge over any competitors.





#### Main markets:

Russia(biggest order quantity),
Europe(Sole agent at Poland), North America,
Australia, Middle east(4 customers in Turkey want to be our agents),
Africa.

CE, RoHS, FCC, ISO9001:2008

# Equipment



















## Part 2. Our Products



- Digital SIP Apartment Video Door Phone
- Digital SIP Villa Video Door Phone
- WiFi Video Door Phone
- > 4 Wire Villa Video Door Phone
- > 2 Wire Villa Video Door Phone
- > AHD Villa Video Door Phone

## Digital SIP Apartment Video Door Phone



#### **Outdoor Station: JT7201/JT7202**





#### Indoor Monitor: JT7709T-D/JT7704T-D/JT7718T-D/JT7703T-D/JT7714T-D











### Digital SIP Villa Video Door Phone(2/3/4 apartments)



#### **Outdoor Station: JT7214-2/JT7214-3/JT7214-4**







## Indoor Monitor: JT7709T-V/JT7704T-V/JT7718T-V/JT7703T-V/JT7714T-V











## Digital SIP Villa Video Door Phone



#### **Outdoor Station: JT7203**





#### Indoor Monitor: JT7709T/JT7704T/JT7718T/JT7703T/JT7714T











#### 4 Wire Villa Video Door Phone





#### **Main Feature:**

- •Waterproof IP65 (main board covered lacquer).
- •IR LED lighting for better night vision.
- •Time & clock display when standby.
- •Leave a voice message(if no answer from monitor, the outdoor station will remind you to leave a voice message).
- •Built-in motion detection.
- •Multi-language for OSD