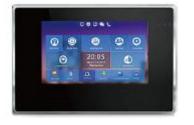

## Digital SIP Apartment Video Door Phone

#### Indoor Monitor: JT7709T-D/JT7704T-D/JT7718T-D/JT7703T-D/JT7714T-D