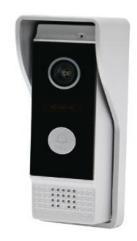

### Digital SIP Villa Video Door Phone(2/3/4 apartments)

#### **Outdoor Station: JT7214-2/JT7214-3/JT7214-4**