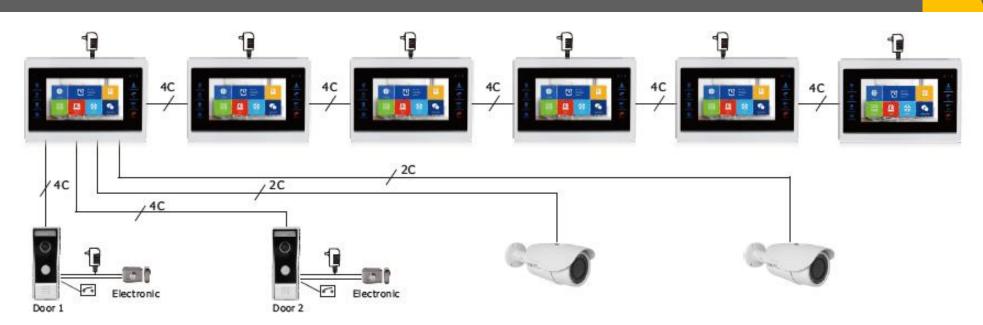

#### 4 Wire Villa Video Door Phone

#### **Main Feature:**

- •Waterproof IP65 (main board covered lacquer).
- •IR LED lighting for better night vision.
- •Time & clock display when standby.
- •Leave a voice message(if no answer from monitor, the outdoor station will remind you to leave a voice message).
- •Built-in motion detection.
- •Multi-language for OSD menu.

#### Function:

- 1. Monitoring, talking, unlock.
- 2.Support 2 outdoor stations+1 indoor monitor.