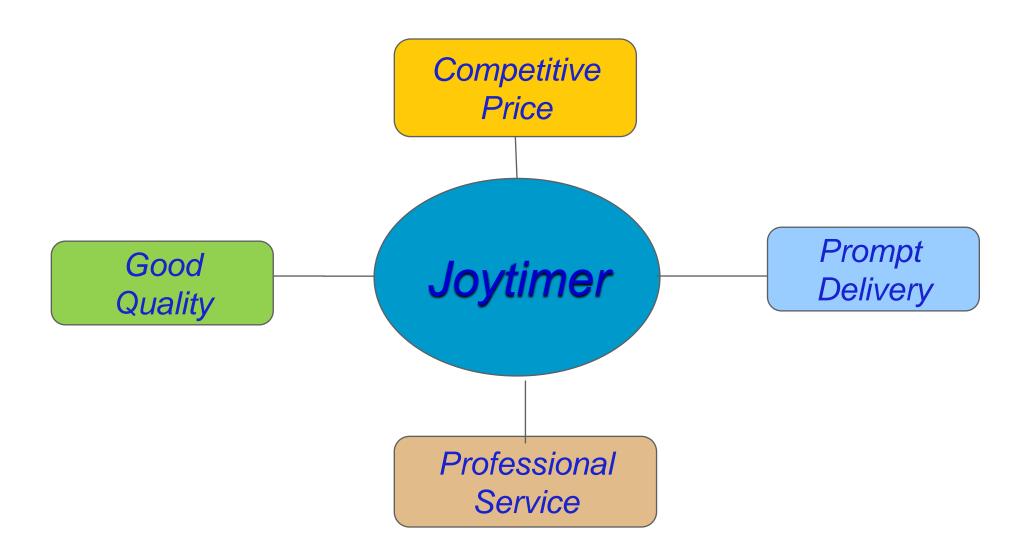

## Part 3. Our Strength

## Quality is our culture

#### **Quality:**

- \*PCB board 90% SMT, to low down defective rate.
- \*24 hours aging to test products stability
- \*Inspection all model functions one by one, not just spot test

#### \* Service:

- \*24 months warranty with 24 hours online service.
- \*OEM/ODM service available, none of your idea is not crazy for us.