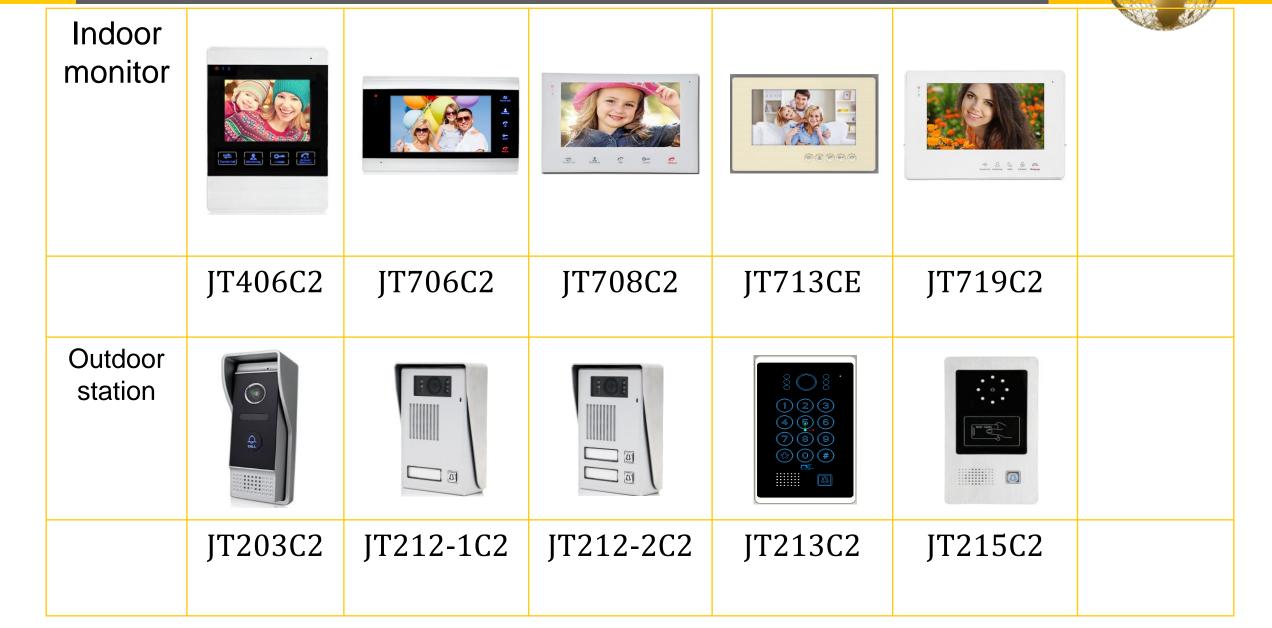

## Outdoor station

| JT201   | JT202                   | JT203                   | JT204                 | JT206                   | JT208<br>(1/2/3 button)          | JT218 |
|---------|-------------------------|-------------------------|-----------------------|-------------------------|----------------------------------|-------|
|         |                         |                         |                       |                         | 1 2 3<br>4 5 6<br>7 8 9<br>• 0 # |       |
| JT211-F | JT214<br>(2/3/4 button) | JT216<br>(2/3/4 button) | JT212<br>(1/2 button) | JT212-C<br>(1/2 button) | JT213                            | JT215 |

## Outdoor station

| JT201   | JT202                   | JT203                   | JT204                 | JT206                   | JT208<br>(1/2/3 button)          | JT218 |
|---------|-------------------------|-------------------------|-----------------------|-------------------------|----------------------------------|-------|
|         |                         |                         |                       |                         | 1 2 3<br>4 5 6<br>7 8 9<br>* 0 # |       |
| JT211-F | JT214<br>(2/3/4 button) | JT216<br>(2/3/4 button) | JT212<br>(1/2 button) | JT212-C<br>(1/2 button) | JT213                            | JT215 |