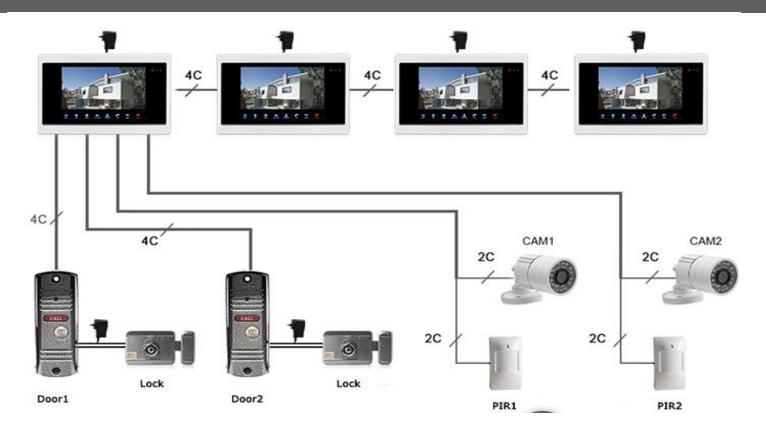

#### 4 Wire Villa Video Door Phone

#### **Main Feature:**

- •Waterproof IP65 (main board covered lacquer).
- •IR LED lighting for better night vision.
- •Time & clock display when standby.
- •Leave a voice message(if no answer from monitor, the outdoor station will remind you to leave a voice message).
- •Built-in motion detection.
- •Multi-language for OSD menu.

#### Function:

- 1. Monitoring, talking, unlock.
- 2.Support 2 outdoor stations+1 indoor monitor.