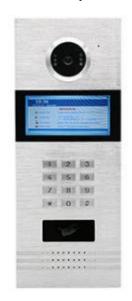

#### **Outdoor Station: JT7201/JT7202**

#### **Outdoor Station: JT7214-2/JT7214-3/JT7214-4**