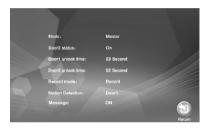

## LEAVE MESSAGE

1. Scroll the button " a" upward or downward to move the cursor to the option "Mode", then press " " to enter the "Mode" menu.

2. Scroll the button\* downward to move the cursor to the option "Leave Message".

- 3. Setup finished back to standby mode.
- 4.On standby mode, when there is a message, you can see message reminding on monitor. The video will be saved in SD card automatically.