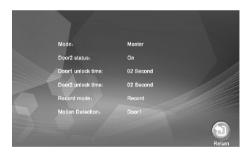

## MOTION DETECTION

1. Scroll the button "★" upward or downward to move the cursor to the option "Mode", then press "★" to enter the "Mode" menu.

2. Scroll the button " † " downward to move the cursor to the option "Motion Detection", the motion detection has 4CH for choose: door1, door2, camera1, camera2; but not support 4CH works at same time.

- 3. Setup finished back to standby mode
- $4. \, \text{On standby mode, when detect motion start to recording or snapshot} \\$